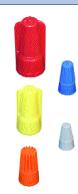

#### **WIRE NUTS**

Color-coded connector shells are made from high dielectric, smooth polypropylene plastic to eliminate porosity and surface cracking. Resists practically all chemical action – unaffected by gasolines, oils, diluted acids and alkaline solutions. Heat resistant up to 105°C (221°F).

| Description |                                                      | Quantity                                                                                                         |
|-------------|------------------------------------------------------|------------------------------------------------------------------------------------------------------------------|
| 22 -16      | Gray, Non-Winged                                     | 100                                                                                                              |
| 22 - 14     | Blue, Non-Winged                                     | 100                                                                                                              |
| 18 -14      | Orange, Non-Winged                                   | 100                                                                                                              |
| 18 - 10     | Yellow, Non-Winged                                   | 100                                                                                                              |
| Assorted    |                                                      | 55                                                                                                               |
| 18 - 8      | Red, Winged                                          | 100                                                                                                              |
|             | 22 - 16<br>22 - 14<br>18 - 14<br>18 - 10<br>Assorted | 22 - 16 Gray, Non-Winged 22 - 14 Blue, Non-Winged 18 - 14 Orange, Non-Winged 18 - 10 Yellow, Non-Winged Assorted |