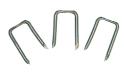

### **CABLE STAPLES**

| Part No. | Description                       | Quantity |
|----------|-----------------------------------|----------|
| N0274    | 1/2" x 1" Cable Staples, 350 Pcs. | 1        |