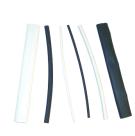

### **HEAT SHRINK TUBING**

| Part No. | Length      |           |        | Quantity |
|----------|-------------|-----------|--------|----------|
| N6370    | Assorted 6" | Lengths.  |        | 12       |
|          | Includes: 1 | /8" Black | 2 Pcs. |          |
|          | 1.          | /8" White | 2 Pcs. |          |
|          | 1.          | /4" Black | 2 Pcs. |          |
|          | 1.          | /4" White | 2 Pcs. |          |
|          | 1.          | /2" Black | 2 Pcs. |          |
|          | 1.          | /2" White | 2 Pcs. |          |